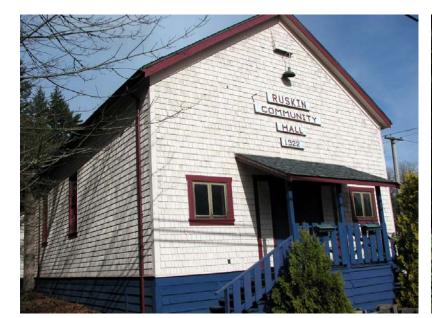

#### What We Heard

NATURAL SETTING FOR BUILDING - NEEDS TO FIT ENVIRONMENT

- OUTDOOR PLAYGROUND WITH PARK BENCHES







**CONNECTED TO** 

**NATURE** 











































### Schematic Site Plan





## Schematic Floor Plan







# 3D Floor Plan





# Building Connections



**OUTDOOR CONNECTIONS AND ENCLOSURE** 





# Building Connections



**PUBLIC SPACES AND CONNECTIONS** 



**POSSIBLE LOCATIONS FOR STAGES + OUTDOOR MOVIE SCREEN** 



POTENTIAL COVERED LINK TO **OTHER BUILDINGS** 





## Form & Character

#### **GROUNDED IN THE PAST**









#### **EMBRACING THE FUTURE**

























#### What Is A Community Centre?

WATCH FOR
FUTURE RECREATION
CENTRE PROCESS

Your recreation recommendations (fitness centre, pools, ice sheets etc.) will not be lost!

The City of Maple Ridge is currently in discussion to determine future recreation needs which could encompass all of these active ideas. Stay tuned for details on future projects!

A recreation centre is a facility for leisure, sport and fitness based activities, whereas a community centre is a community gathering place.

COMMUNITY MEETINGS CULTURAL FESTIVALS & EVENTS

MULTIPURPOSE SPACES

COMMUNITY CELEBRATIONS A COMMUNITY
CENTRE IS A
PLACE FOR:

FACILITY RENTAL SPACES

VOLUNTEER ACTIVITIES

ALL AGES ACTIVITIES SOCIAL GATHERING