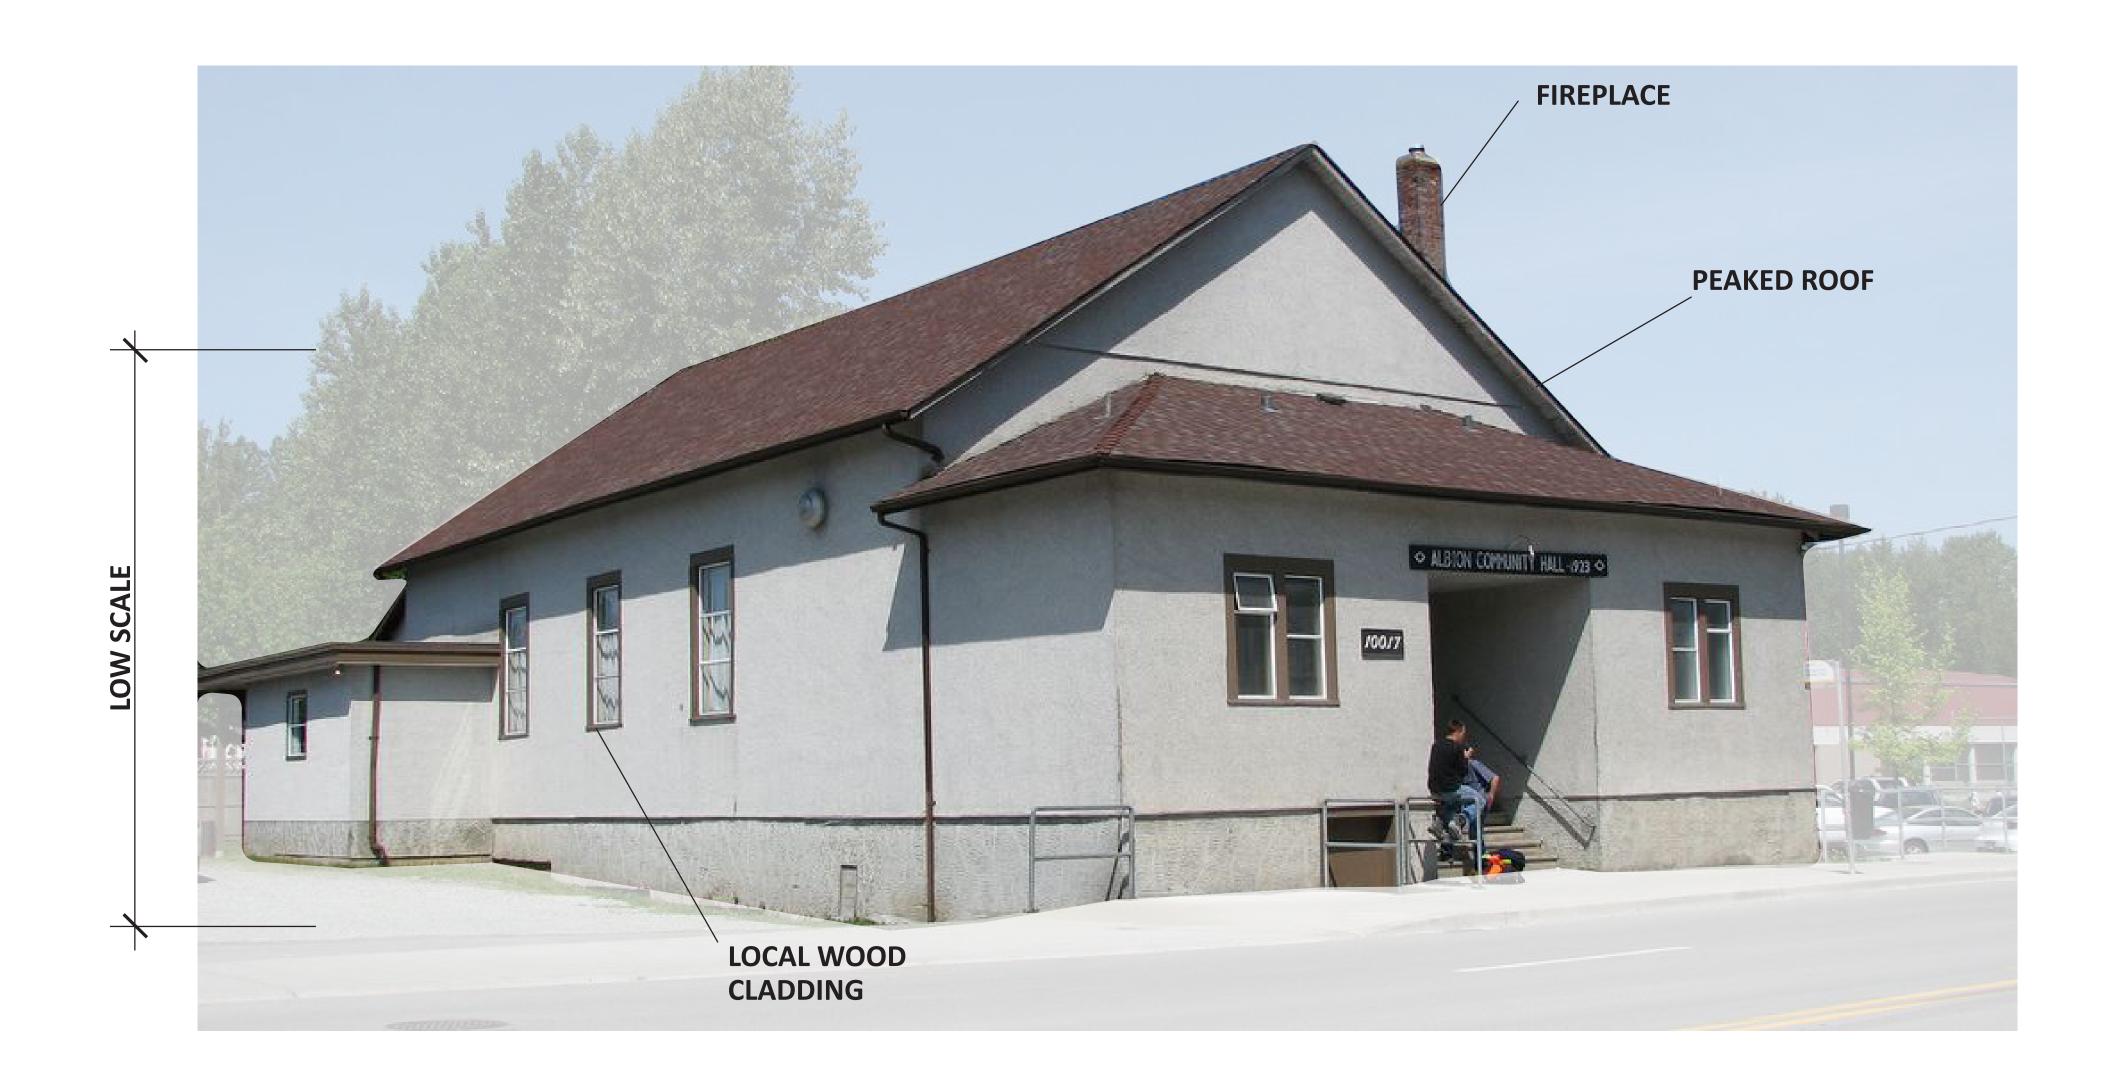

#### What We Heard

NATURAL SETTING FOR BUILDING - NEEDS TO FIT ENVIRONMENT

- OUTDOOR PLAYGROUND WITH PARK BENCHES







**CONNECTED TO** 

**NATURE** 











































### Schematic Site Plan





## Schematic Floor Plan







# 3D Floor Plan





# Building Connections



**OUTDOOR CONNECTIONS AND ENCLOSURE** 





# Building Connections



**PUBLIC SPACES AND CONNECTIONS** 



**POSSIBLE LOCATIONS FOR STAGES + OUTDOOR MOVIE SCREEN** 



POTENTIAL COVERED LINK TO **OTHER BUILDINGS** 





## Form & Character

#### **GROUNDED IN THE PAST**









#### **EMBRACING THE FUTURE**

























#### What Is A Community Centre?

WATCH FOR
FUTURE RECREATION
CENTRE PROCESS

Your recreation recommendations (fitness centre, pools, ice sheets etc.) will not be lost!

The City of Maple Ridge is currently in discussion to determine future recreation needs which could encompass all of these active ideas. Stay tuned for details on future projects!

A recreation centre is a facility for leisure, sport and fitness based activities, whereas a community centre is a community gathering place.

COMMUNITY MEETINGS CULTURAL FESTIVALS & EVENTS

MULTIPURPOSE SPACES

COMMUNITY CELEBRATIONS A COMMUNITY
CENTRE IS A
PLACE FOR:

FACILITY RENTAL SPACES

VOLUNTEER ACTIVITIES

ALL AGES ACTIVITIES SOCIAL GATHERING