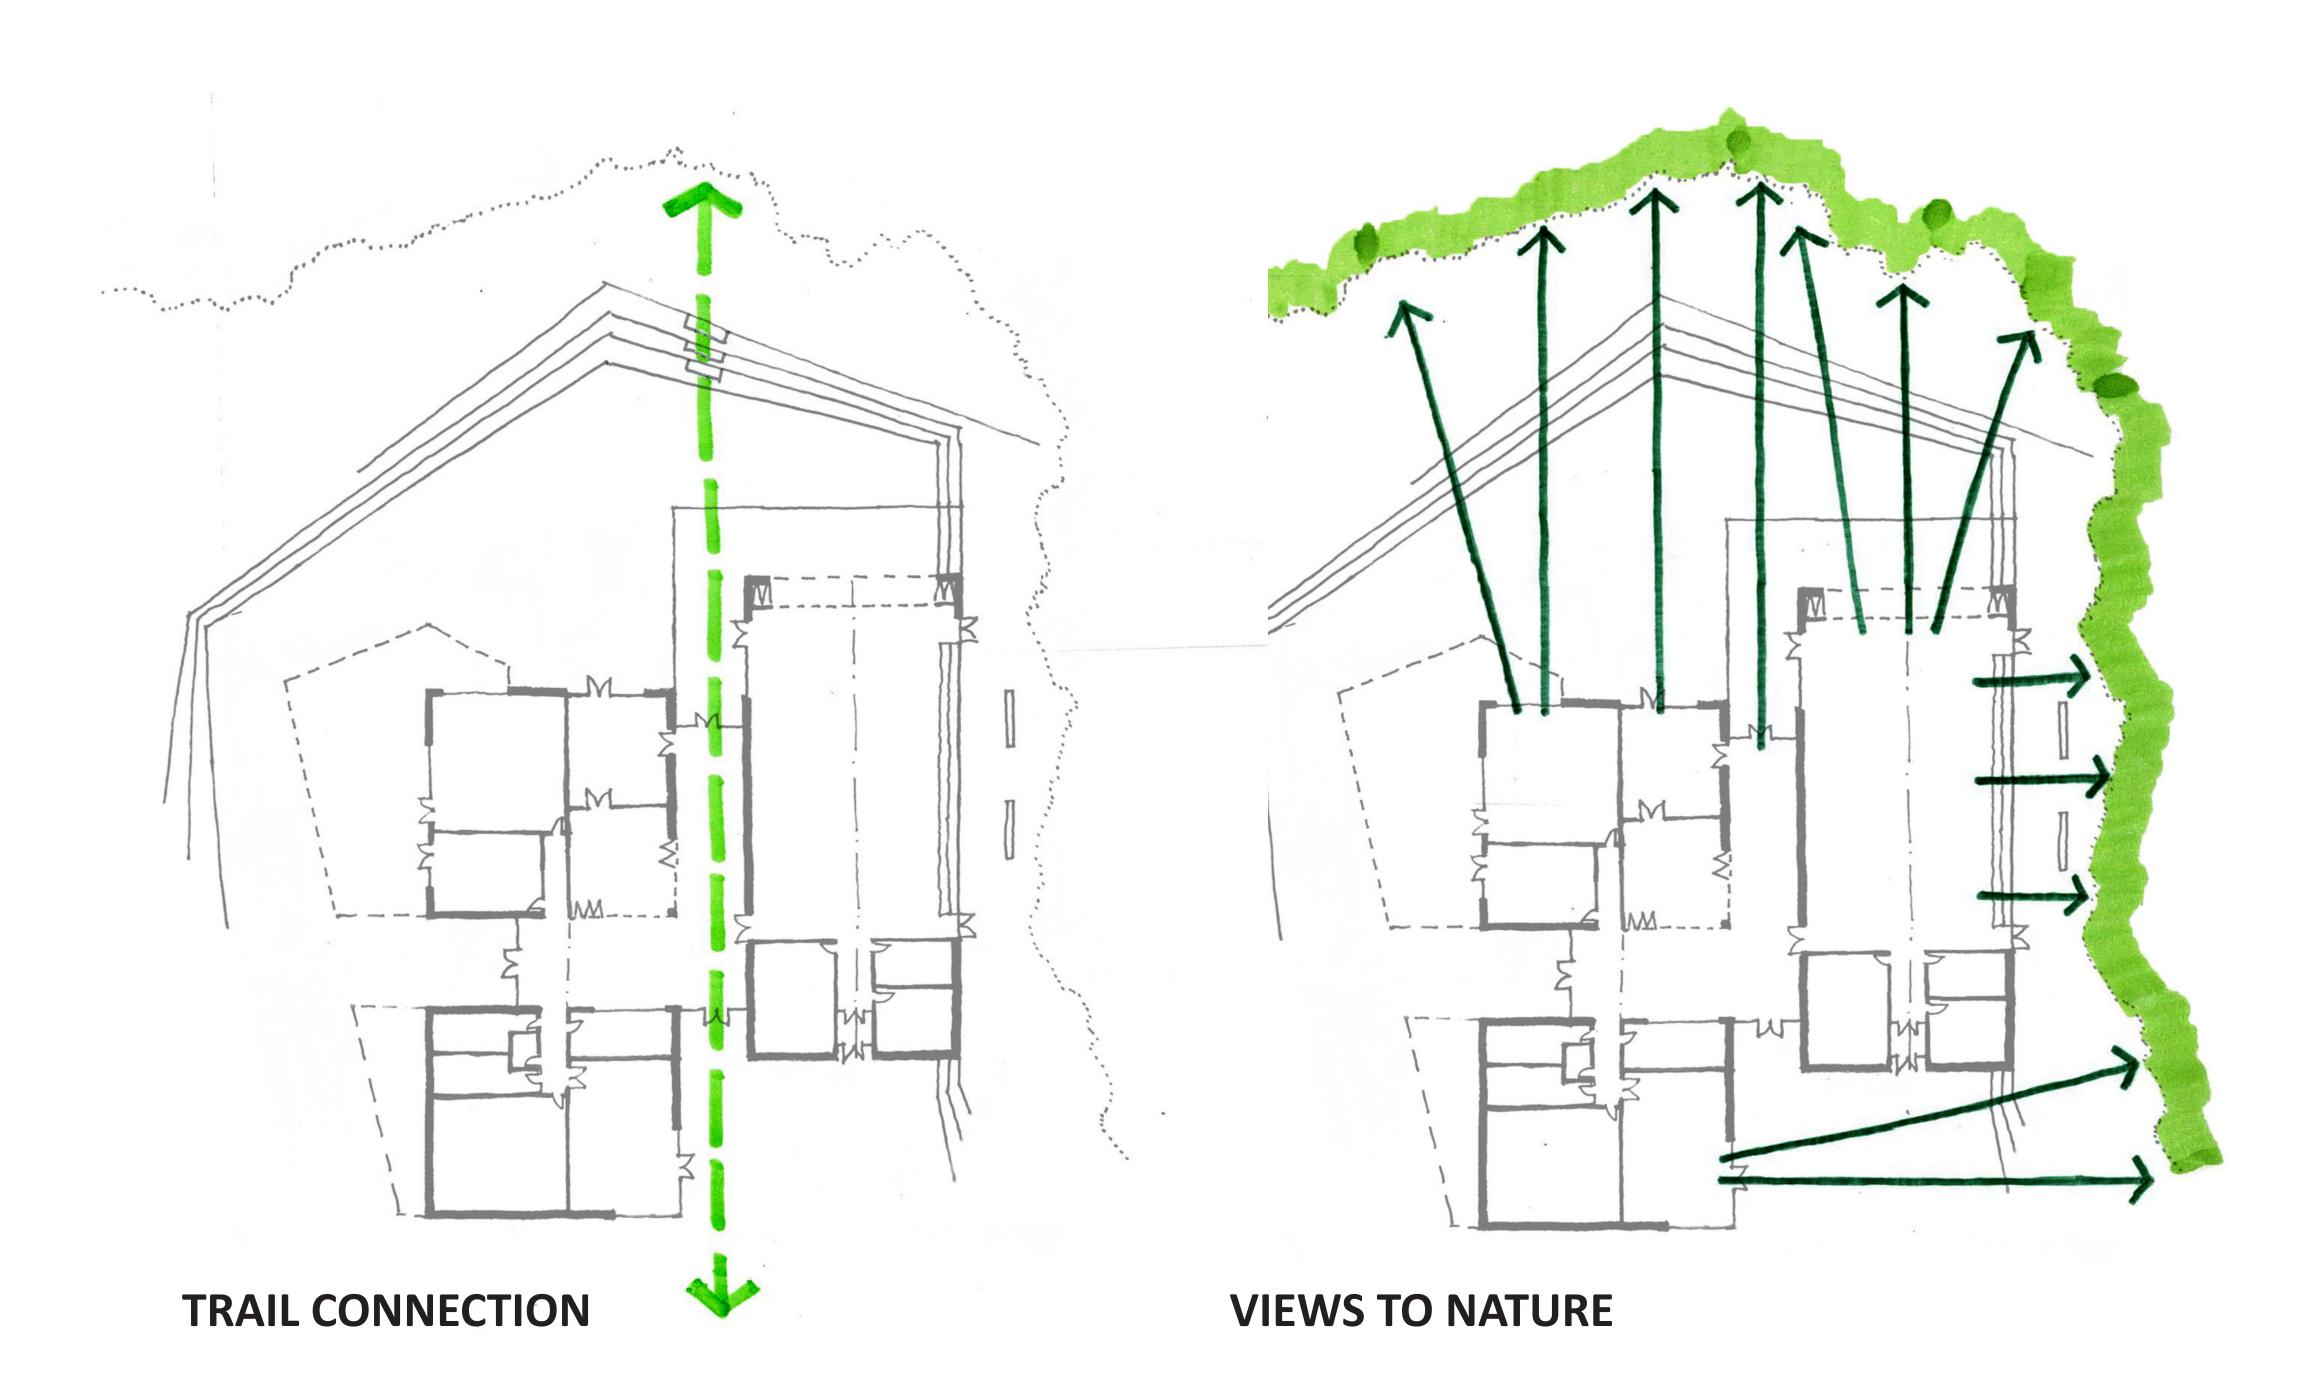

# Building Connections

**PUBLIC SPACES AND CONNECTIONS** 

**POSSIBLE LOCATIONS FOR STAGES + OUTDOOR MOVIE SCREEN** 

POTENTIAL COVERED LINK TO **OTHER BUILDINGS** 