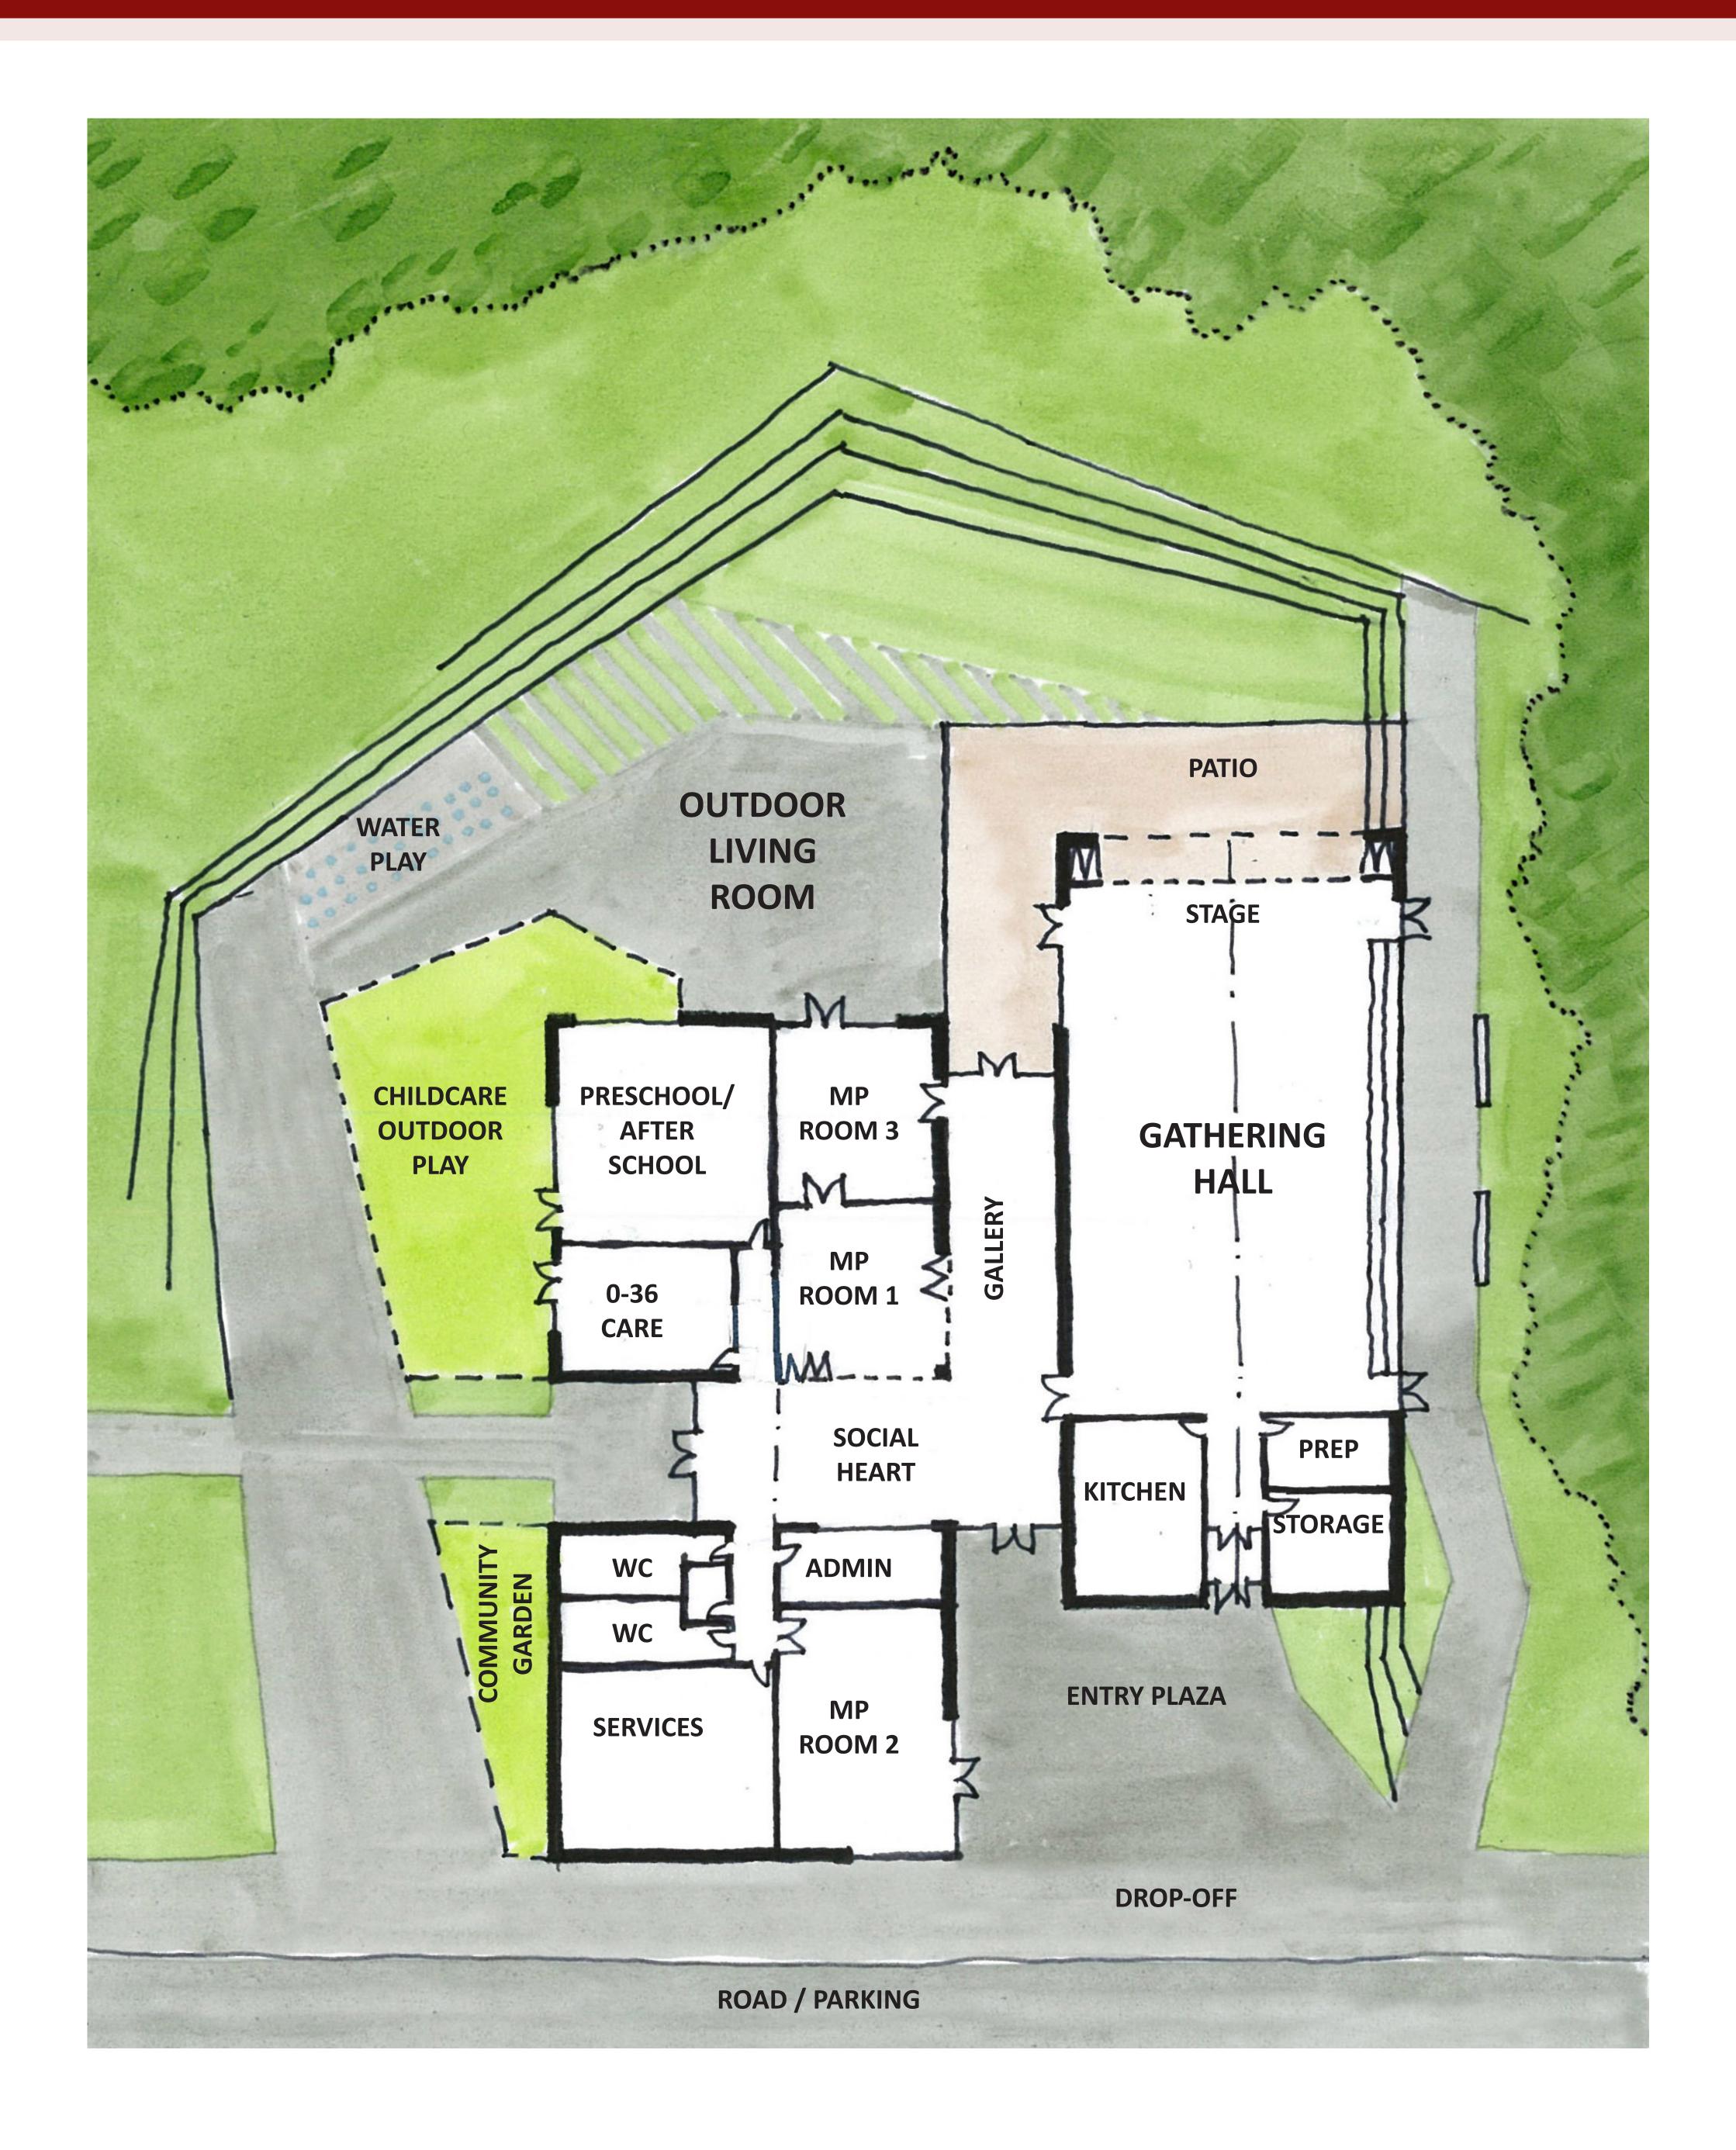

#### What We Heard

NATURAL SETTING FOR BUILDING - NEEDS TO FIT ENVIRONMENT

- OUTDOOR PLAYGROUND WITH PARK BENCHES







**CONNECTED TO** 

**NATURE** 











































### Schematic Site Plan





## Schematic Floor Plan







# 3D Floor Plan





# Building Connections



**OUTDOOR CONNECTIONS AND ENCLOSURE** 





# Building Connections



**PUBLIC SPACES AND CONNECTIONS** 



**POSSIBLE LOCATIONS FOR STAGES + OUTDOOR MOVIE SCREEN** 



POTENTIAL COVERED LINK TO **OTHER BUILDINGS** 





## Form & Character

#### **GROUNDED IN THE PAST**









#### **EMBRACING THE FUTURE**

























#### What Is A Community Centre?

WATCH FOR
FUTURE RECREATION
CENTRE PROCESS

Your recreation recommendations (fitness centre, pools, ice sheets etc.) will not be lost!

The City of Maple Ridge is currently in discussion to determine future recreation needs which could encompass all of these active ideas. Stay tuned for details on future projects!

A recreation centre is a facility for leisure, sport and fit