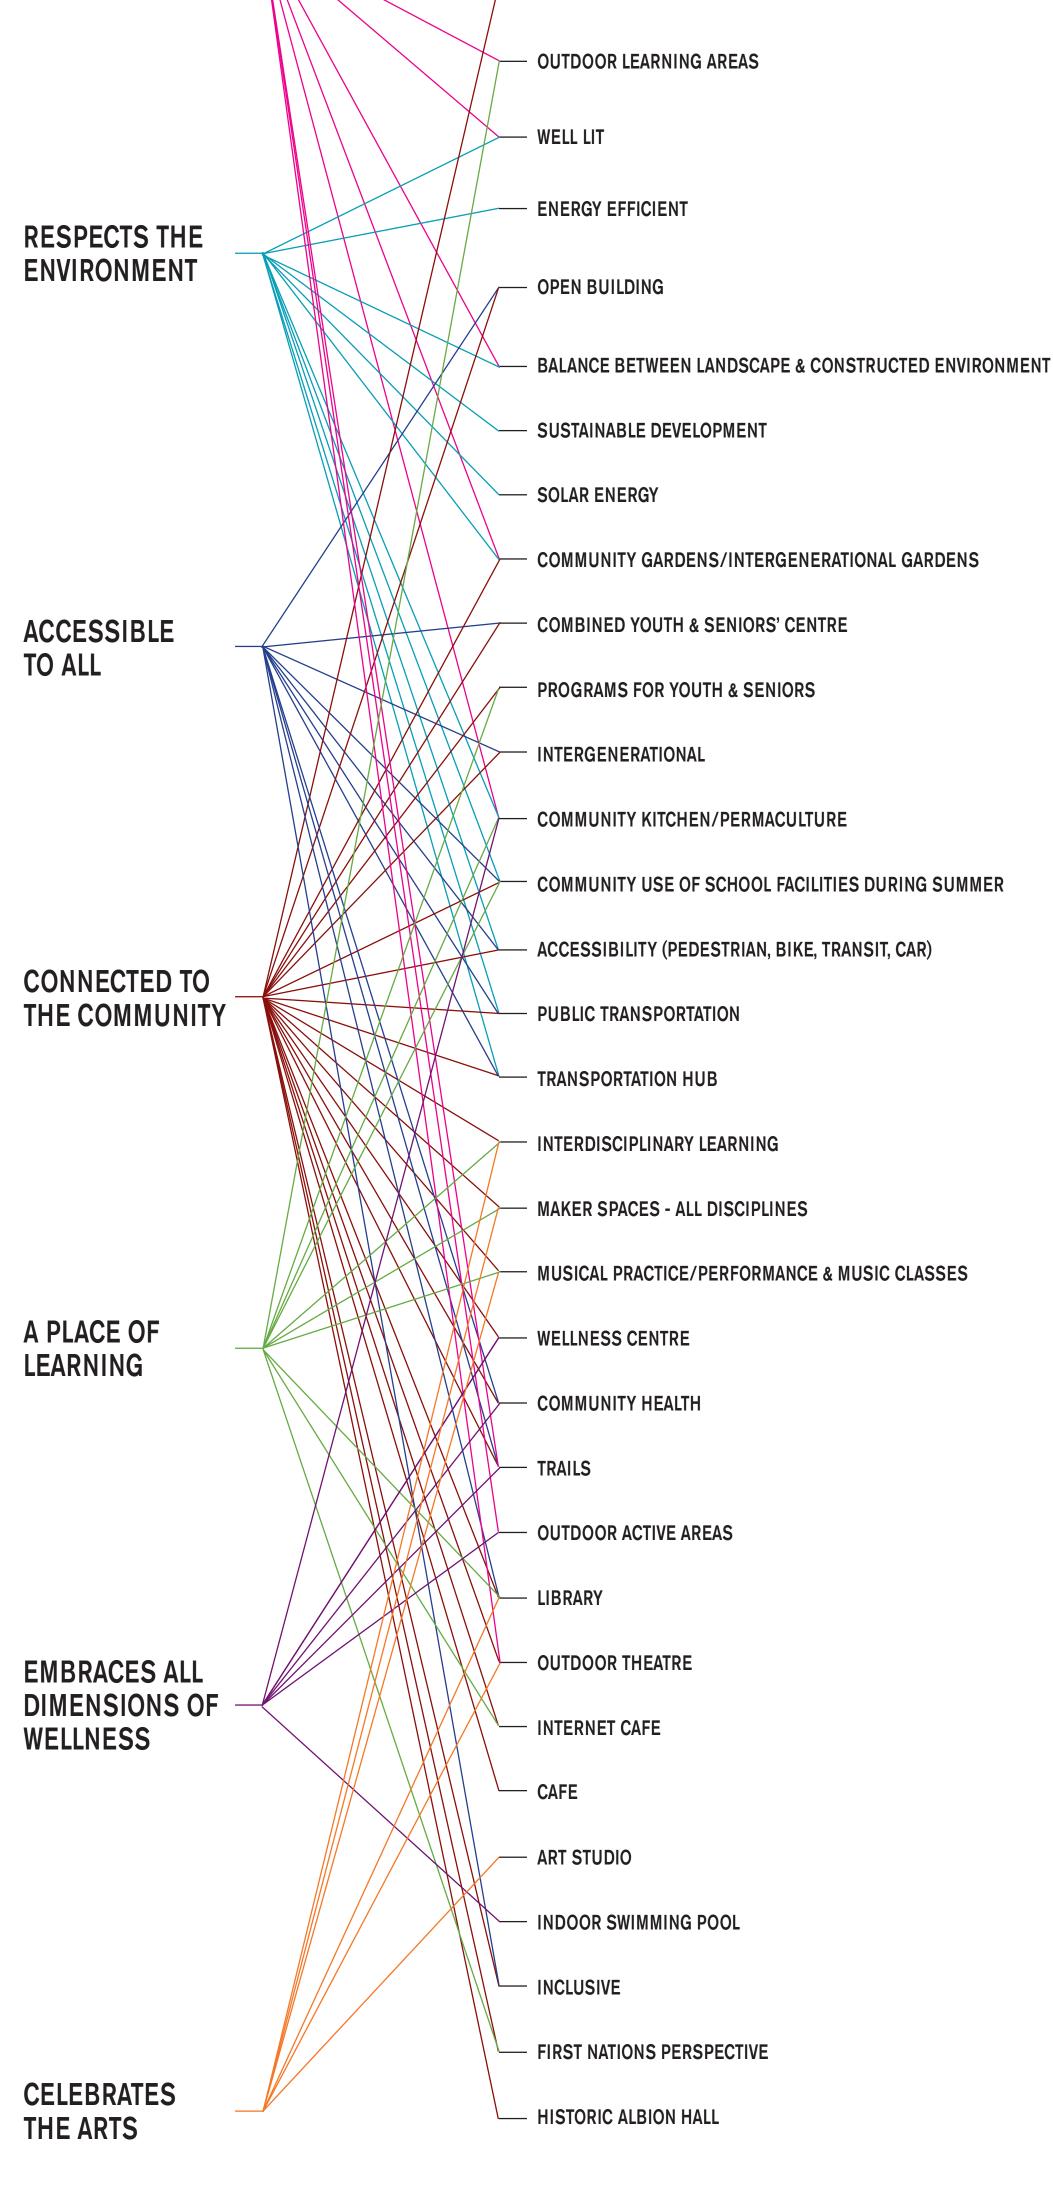

#### What Is A Community Centre?

WATCH FOR
FUTURE RECREATION
CENTRE PROCESS

Your recreation recommendations (fitness centre, pools, ice sheets etc.) will not be lost!

The City of Maple Ridge is currently in discussion to determine future recreation needs which could encompass all of these active ideas. Stay tuned for details on future projects!

A recreation centre is a facility for leisure, sport and fitness based activities, whereas a community centre is a community gathering place.

COMMUNITY MEETINGS CULTURAL FESTIVALS & EVENTS

MULTIPURPOSE SPACES

COMMUNITY CELEBRATIONS A COMMUNITY
CENTRE IS A
PLACE FOR:

FACILITY RENTAL SPACES

VOLUNTEER ACTIVITIES

ALL AGES ACTIVITIES SOCIAL GATHERING