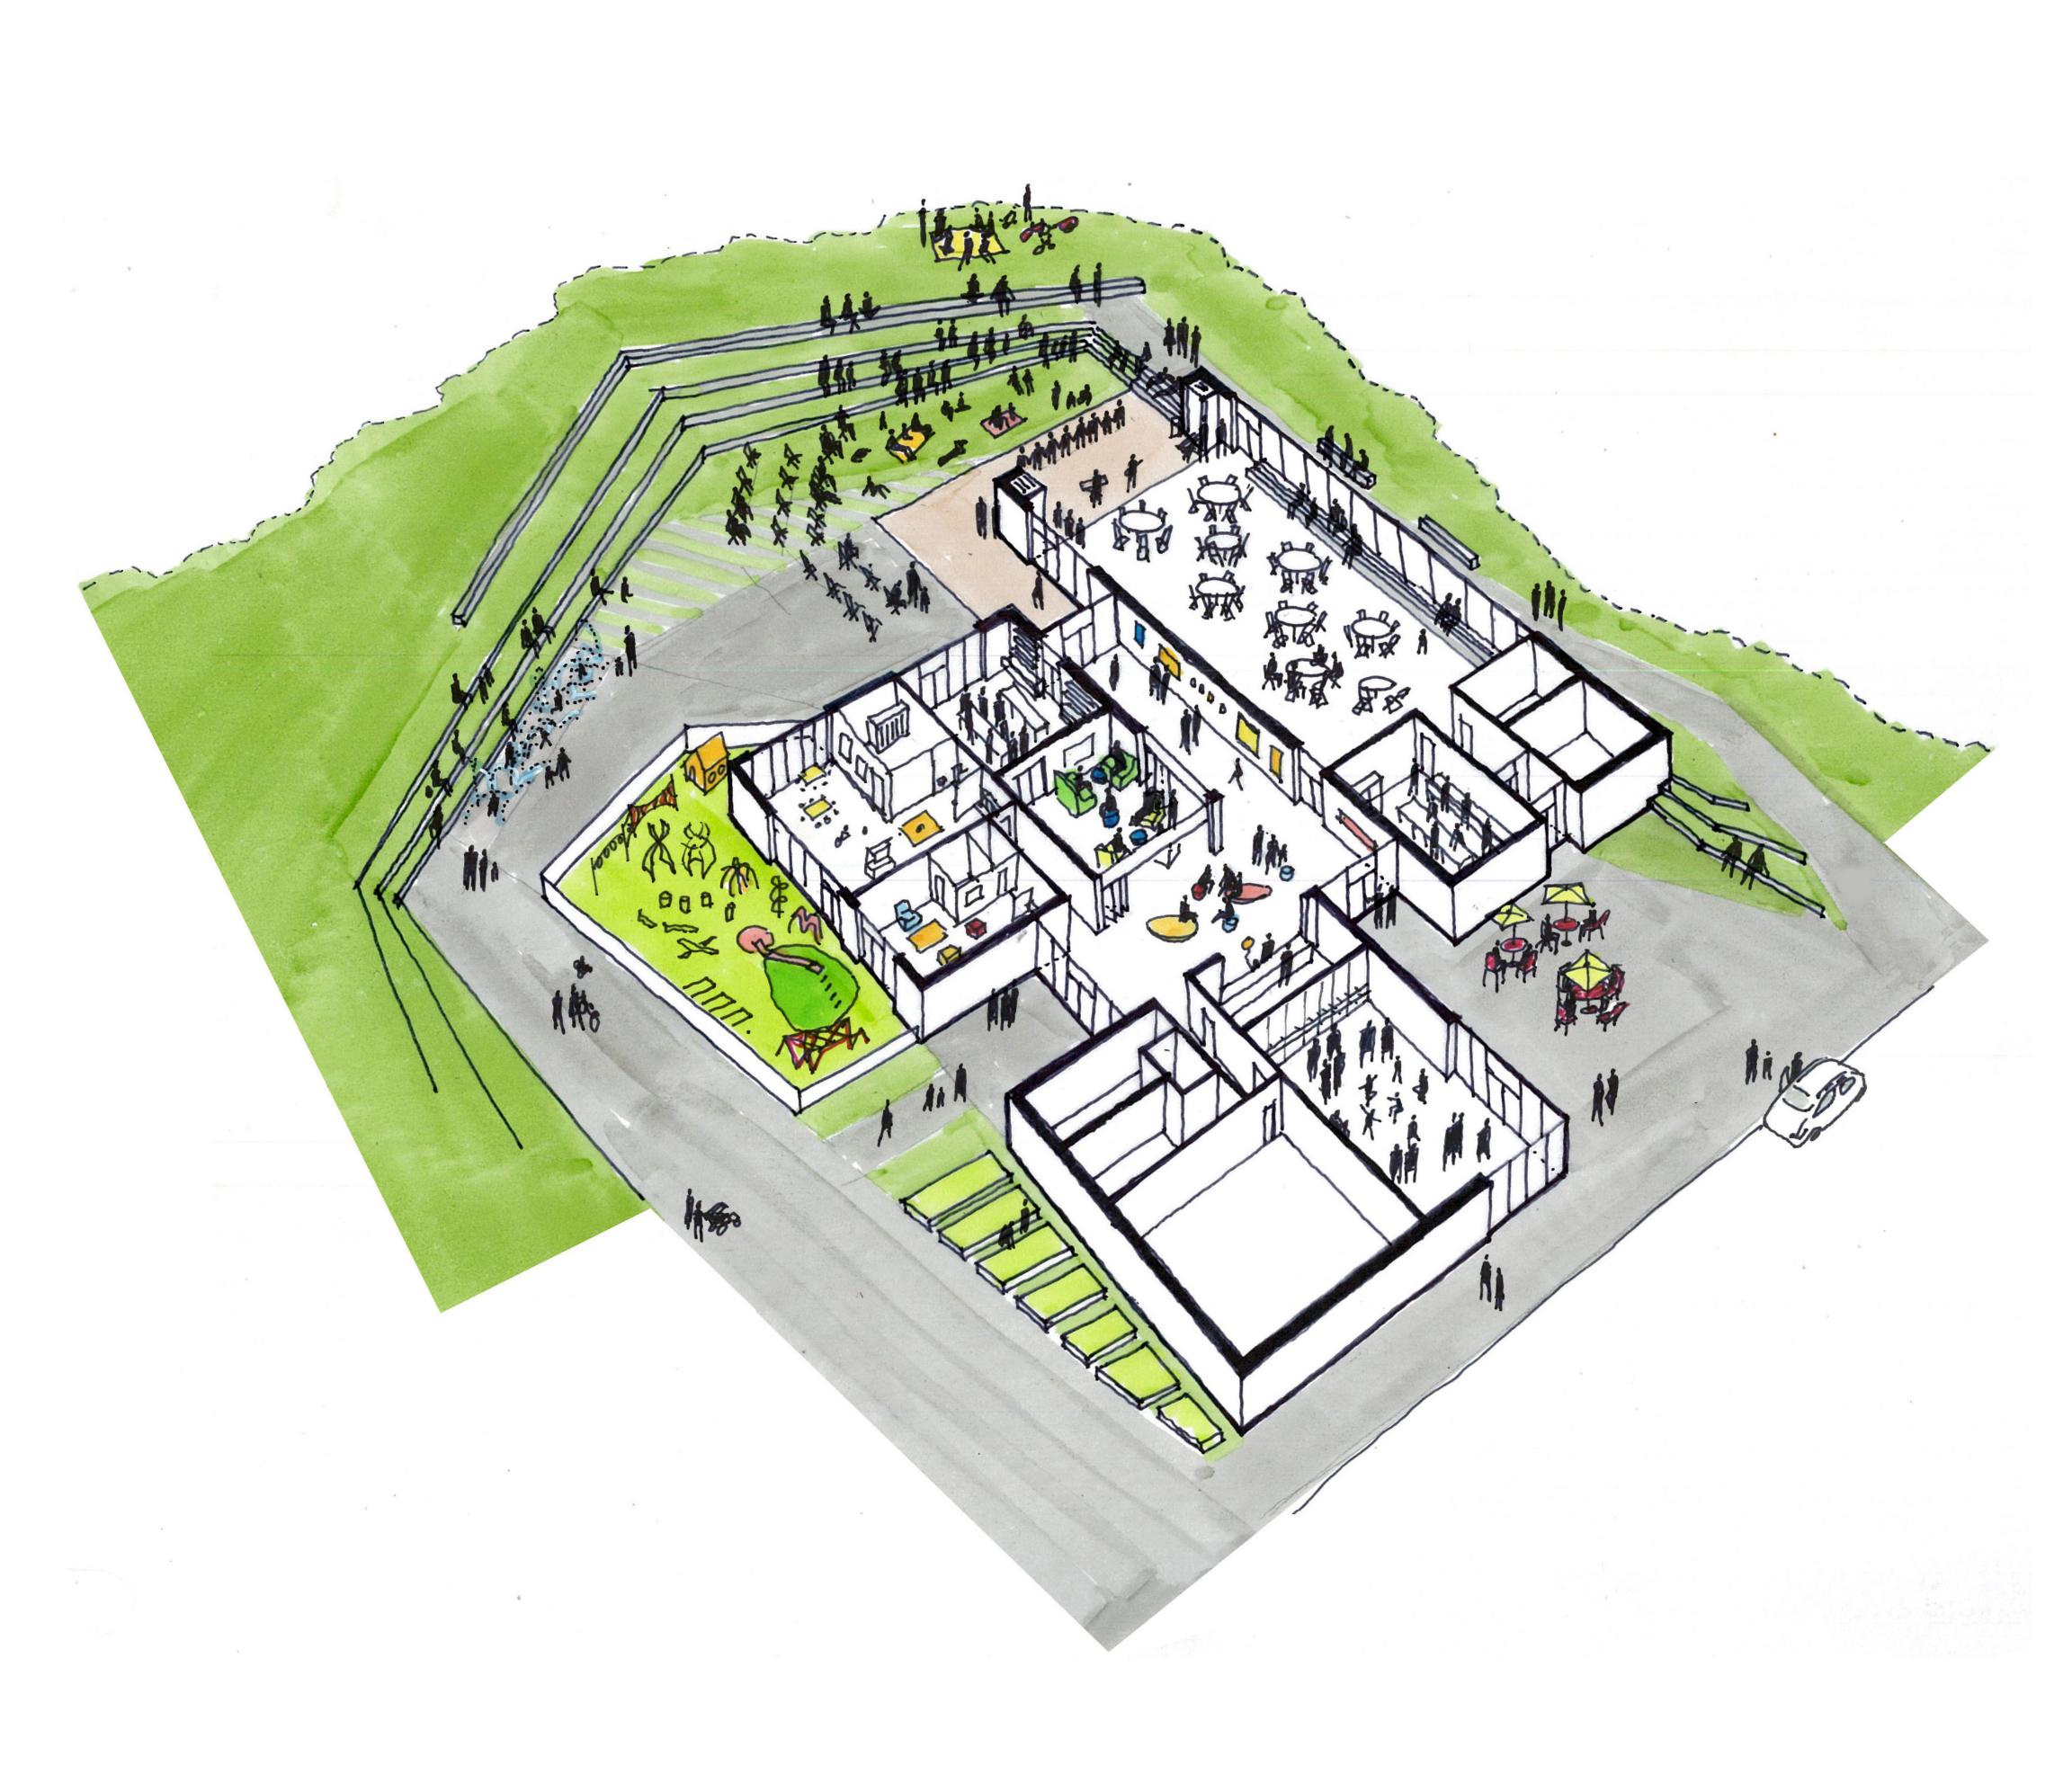

#### What We Heard

NATURAL SETTING FOR BUILDING - NEEDS TO FIT ENVIRONMENT

- OUTDOOR PLAYGROUND WITH PARK BENCHES







**CONNECTED TO** 

**NATURE** 











































### Schematic Site Plan





## Schematic Floor Plan







# 3D Floor Plan





# Building Connections



**OUTDOOR CONNECTIONS AND ENCLOSURE** 





# Building Connections



**PUBLIC SPACES AND CONNECTIONS** 



**POSSIBLE LOCATIONS FOR STAGES + OUTDOOR MOVIE SCREEN** 



POTENTIAL COVERED LINK TO **OTHER BUILDINGS** 





## Form & Character

#### **GROUNDED IN THE PAST**









#### **EMBRACING THE FUTURE**

























#### What Is A Community Centre?

WATCH FOR
FUTURE RECREATION
CENTRE PROCESS

Your recreation recommendations (fitness centre, pools, ice sheets etc.) will not be lost!

The City of Maple Ridge is currently in discussion to determine future recreation needs which could encompass all of these active ideas. Stay tuned for details on future projects!

A recreation centre is a facility for leisure, sport and fitness based activities,